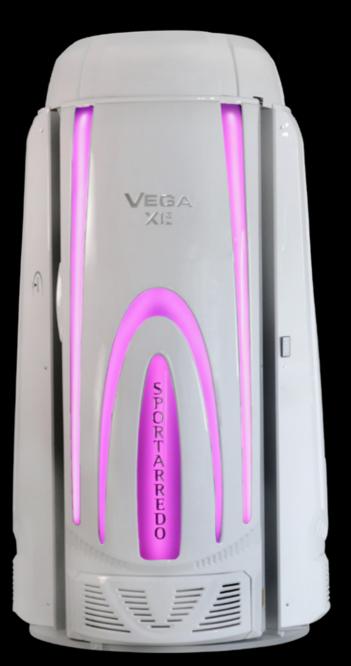

# STAND UP UNIT

#### A COMPLETELY CUSTOMIZABLE VERTICAL UNIT

Vega is available in standard models VEGA39, VEGA45, VEGA48, VEGA LUX OPEN51, VEGA XLe.

Standard models do not fully satisfy your taste? Choose how to make your own solarium, bringing it directly into contact with your style.

#### TECHNICAL DATA:

**DIMENSIONS 135x135x233\*** \*LxPxA in cm. Minimum room ceiling height: 260cm. Depth with door open: 160cm.

Image: Vega XLe model

**EVIDENT RESULT** FROM THE FIRST SESSIONS.

Compact size and guaranteed tanning result.