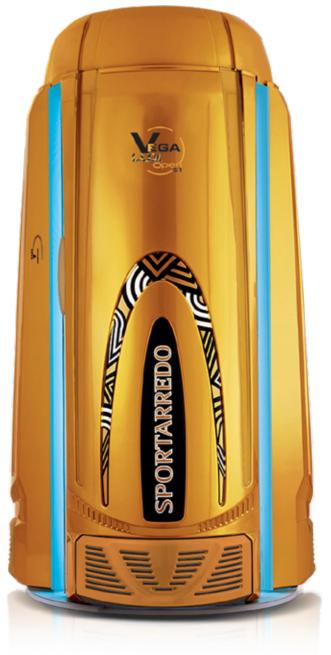

# STAND UP UNIT

#### A COMPLETELY CUSTOMIZABLE VERTICAL UNIT

Vega is available in standard models VEGA39, VEGA45, VEGA48, VEGA LUX OPEN51, VEGA XLe.

Standard models do not fully satisfy your taste? Choose how to make your own solarium, bringing it directly into contact with your style.

#### TECHNICAL DATA:

**DIMENSIONS 135x135x233\*** \*LxPxA in cm. Minimum room ceiling height: 260cm. Depth with door open: 160cm.

Image: Vega XLe model

**EVIDENT RESULT** FROM THE FIRST SESSIONS.

Compact size and guaranteed tanning result.

#### COLORS

Bluetooth

Image: VEGA LUX OPEN 51 model