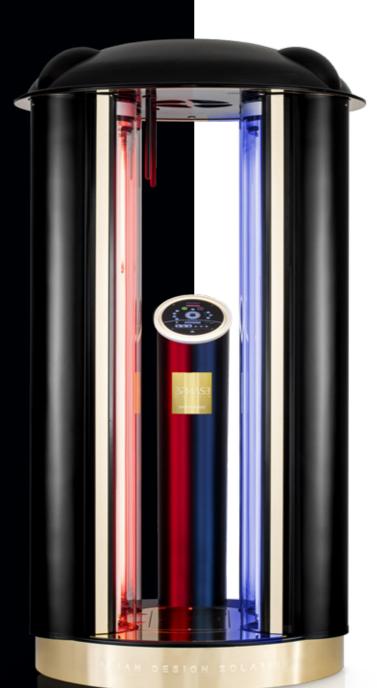

#### NEW PATENT >

Our patented technology, **Beauty Soft Tan**, take advantage of the benefits of RED LIGHT combined with UV rays, obtaining the maximum tanning result together with the stimulation of collagen, which promotes hydration and brightness of the skin.

### LAMPS

5 Kalfasun<sup>®</sup> Red 1500W 23 Kalfasun<sup>®</sup> Red 600W

### TECHNICAL DATA

POWER 20 kW DIMENSIONS 160x150x249\* \*LxPxA minimum room ceiling height: 270cm

HIGH PRESSURE TECHNOLOGY