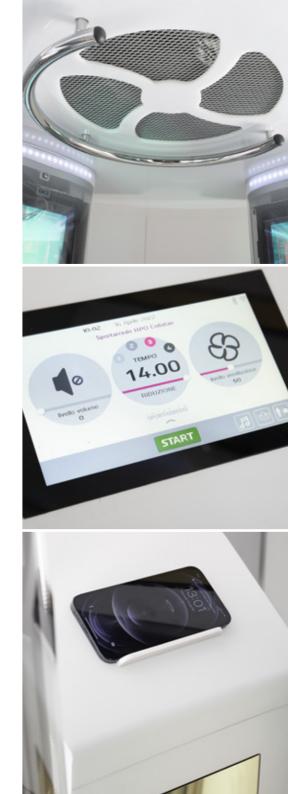

## NEW FULL · ELECTRONIC CONTROL

The electronic ballasts combined with the new 7" touch control allow the management of energy savingswith maximum performance, extending the lifetime of the lamps andat the same time optimizing the power consumption.

Face/body selector

Audio Bluetooth V system 0

Wireless Charger

(((47)))

#### CUSTOMIZATION OF THE TANNING SESSION

choosing the time based on your phototype and with the flexibility to choose between full lamp immersion or just a pure facial tanning.

() () Electronic Remote control control

Audio Bluetooth system

selector

Chip card

reader