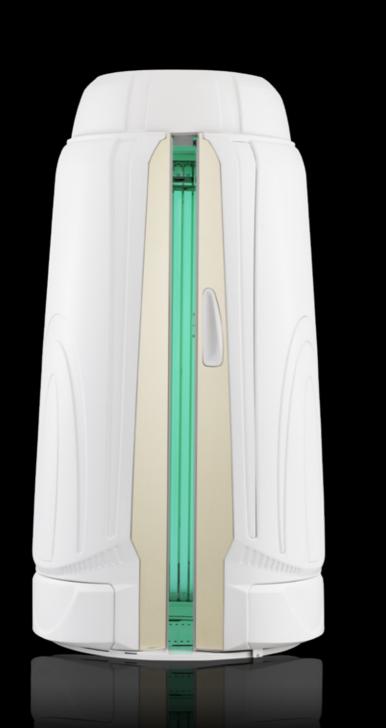

## NEW 2022

ENERGY SAVING UP TO

The combination of the new 120W high performance but low consumption **KALFASUN COLORTAN** lamps and the **FULL ELECTRIC** system allows a saving up to 70% in consumption, compared to a solarium model with a traditional ballasts system and lamps with higher power up to 200W, without any compromise for your tanning!

LAMPS

45x120W Kalfasun® ColorTan Green

#### POWER 5 kW

DIMENSIONS 135x135x233\* \*LxPxA minimum room ceiling height: 270cm. Depth with door open: 160cm.

### OW PRESSURE

## NEW FULL · ELECTRONIC CONTROL

The electronic ballasts combined with the new 7" touch control allow the management of energy savingswith maximum performance, extending the lifetime of the lamps andat the same time optimizing the power consumption.

#### NEW GREEN LIGHT TANNING LAMPS WITH ENERGIZING EFFECT

Satisfying and lasting tan, with the **NEW COLORTAN GREEN LAMPS**: UV emissions combined with the beneficial effects of green colored light, with energizing effect for body and soul.