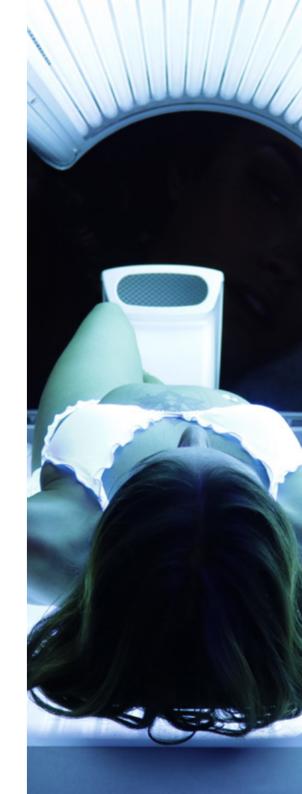

# STAND UP UNIT

#### A COMPLETELY CUSTOMIZABLE VERTICAL UNIT

Vega is available in standard models VEGA39, VEGA45, VEGA48, VEGA LUX OPEN51, VEGA XLe.

Standard models do not fully satisfy your taste? Choose how to make your own solarium, bringing it directly into contact with your style.

#### TECHNICAL DATA:

**DIMENSIONS 135x135x233\*** \*LxPxA in cm. Minimum room ceiling height: 260cm. Depth with door open: 160cm.

Image: Vega XLe model

**EVIDENT RESULT** FROM THE FIRST SESSIONS.

Compact size and guaranteed tanning result.