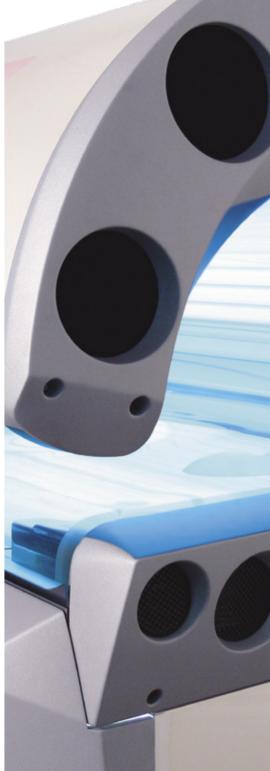

#### A MORE EFFECTIVE AND COMFORTABLE TAN: NATURAL AND PERFECT

An open high pressure stand-up with 4 columns, the result of an advanced optical study, to ensure a perfectly diffused irradiation all over the body.

#### IMMEDIATE TAN

open four columns stand-up design, the result of the advanced study of optics to ensure a perfectly diffused UV irradiation on the whole body.

> LAMPS: 5 Kalfasun® 1500W 23 Kalfasun® 600W

#### **OPTIMIZATION** OF THE RAYS EMISSION

through the Kalfalux patented reflectors.