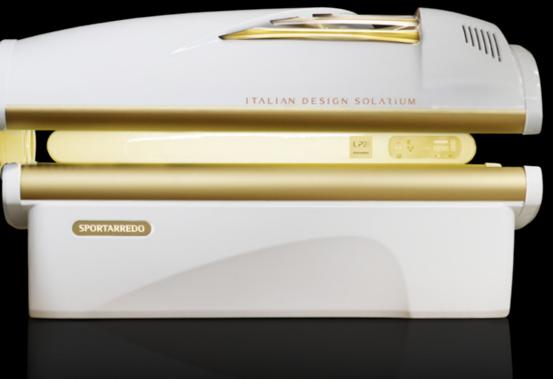

### ELEGANT DESIGN AND INCOMPARABLE TANNING PERFORMANCE

With LP3, the session becomes an experience that involves all the senses: ergonomic acrylic, aromatherapy, adjustment of the power of the face lamps, quality audio system. Choose the LP3 model that best suits your needs!

LOW PRESSURE + INTENSIVE FACE TECHNOLOGY

#### LP3 110 A SOLARIUM LEVEL OF EXCELLENCE

42 Kalfasun 160W lamps and 4 Kalfasun 600W face bulbs. Control board and integrated radio with connection for mp3 players and the adjustable ventilation for an absolute comfort.