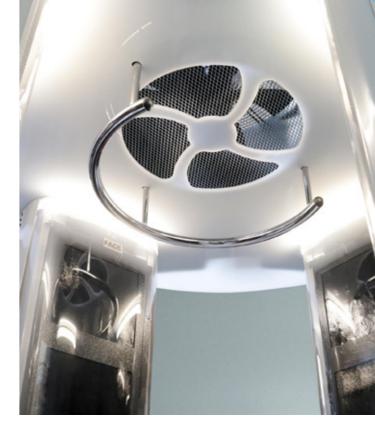

#### A MORE EFFECTIVE AND COMFORTABLE TAN: NATURAL AND PERFECT

An open high pressure stand-up with 4 columns, the result of an advanced optical study, to ensure a perfectly diffused irradiation all over the body.

#### IMMEDIATE TAN

open four columns stand-up design, the result of the advanced study of optics to ensure a perfectly diffused UV irradiation on the whole body.

> LAMPS: 5 Kalfasun® 1500W 23 Kalfasun® 600W

#### **OPTIMIZATION** OF THE RAYS EMISSION

through the Kalfalux patented reflectors.