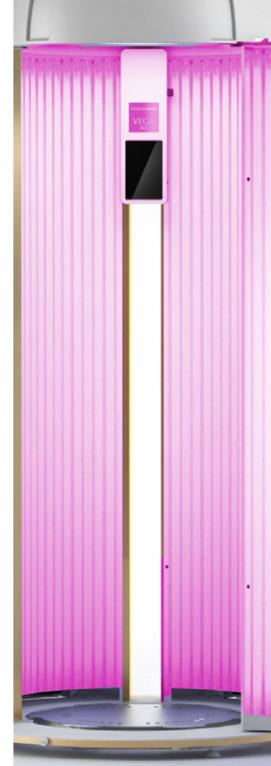

#### VEGA LUX OPEN51

LAMP LENGTH 190cm

#### COLORS

Bluetooth

Image: VEGA LUX OPEN 51 model