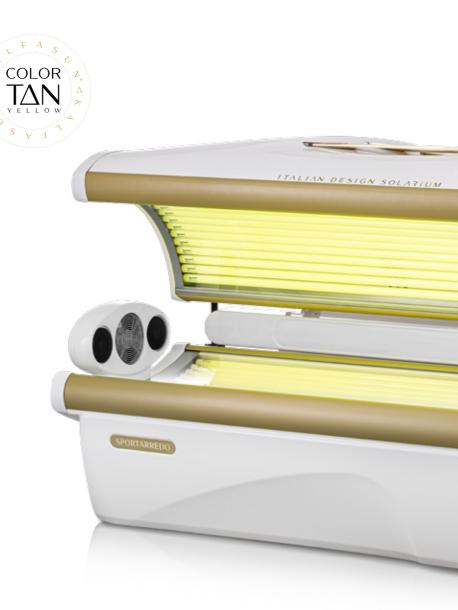

#### CANOPY

3x600W Kalfasun<sup>®</sup> Red 20x160W Kalfasun<sup>®</sup> ColorTan Yellow BASE 18x100W Kalfasun® ColorTan Yellow

#### TECHNICAL DATA

POWER 7,5 kW DIMENSIONS 220x123x157\* \*LxPxA in cm.

#### PERFORMANCE AND EFFECTIVENESS COMBINED WITH LOW CONSUMPTION

38 Kalfasun low pressure lamps, 20 x 160W on the top and 18 x 100W in the base and 3 intensive 600W high pressure lamps for the face, a clever tanning at the highest levels combined to reduced consumption (7 kW only) and low operating costs.

#### NEW YELLOW LIGHT TANNING LAMPS WITH **RELAXING EFFECT**

Satisfying and lasting tan, with the NEW COLORTAN YELLOW LAMPS: UV emissions combined with the beneficial effects of yellow colored light, with a relaxing effect for body and soul.