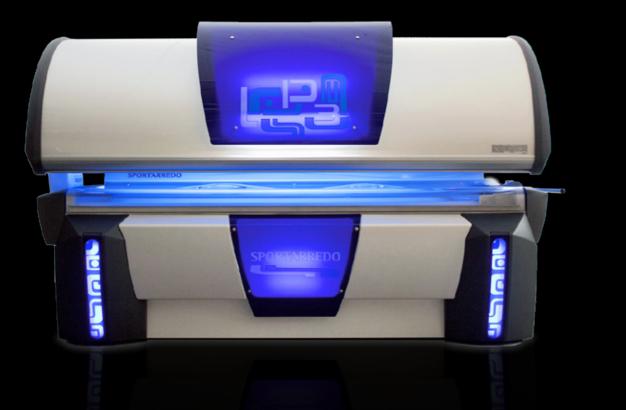

### ELEGANT DESIGN AND INCOMPARABLE TANNING PERFORMANCE

With LP3, the session becomes an experience that involves all the senses: ergonomic acrylic, aromatherapy, adjustment of the power of the face lamps, quality audio system. Choose the LP3 model that best suits your needs!

LOW PRESSURE + INTENSIVE FACE TECHNOLOGY

#### LP3 110 A SOLARIUM LEVEL OF EXCELLENCE

42 Kalfasun 160W lamps and 4 Kalfasun 600W face bulbs. Control board and integrated radio with connection for mp3 players and the adjustable ventilation for an absolute comfort.

#### LAMPS

FACE 4 Kalfasun® 600W CANOPY 24 Kalfasun® 160W BASE 18 Kalfasun® 160W

#### TECHNICAL DATA:

POWER 10,5 kW DIMENSIONS 232x147x183\* \*LxPxA in cm.

Low pressure + Intensive face

Face/body Neck selector Tanned

Ergonomic acrylic