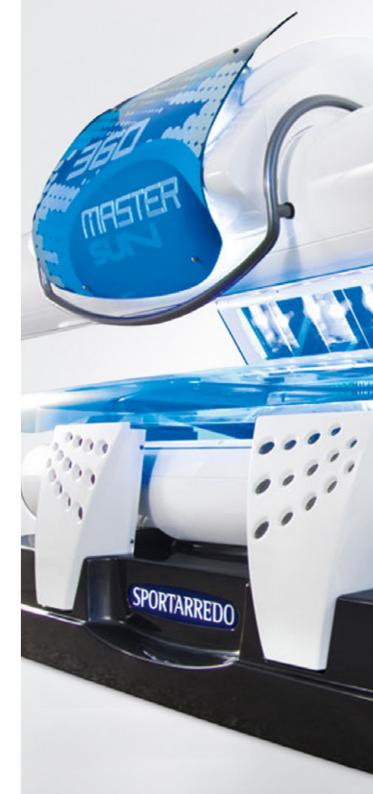

## MASTERSUN®

#### 360° TANNING

5 columns with an incredible tanning power distributed to tan the whole body in a matter of minutes!

#### COMFORT INSURED

The ergonomic acrylic, powerful ventilation all over the body, high quality audio system with radio/MP3 reader.

#### LAMPS

FACE 3 Kalfasun® 1500W CANOPY 4 Kalfasun® 1500W 11 Kalfasun® 600W BASE 12 Kalfasun® 600W

#### TECHNICAL DATA

POWER 24 kW DIMENSIONS 220x170x200\* \*LxPxA in cm.