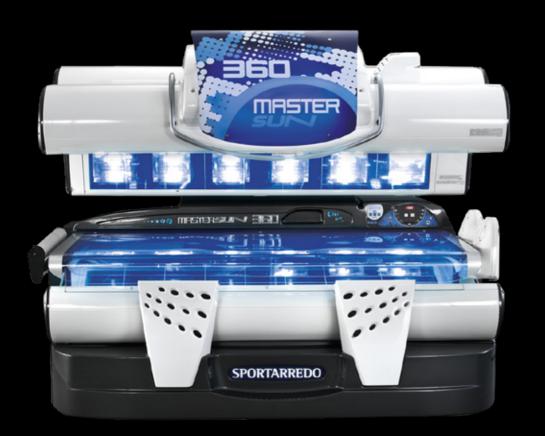

## MASTERSUN®

#### 360° TANNING

5 columns with an incredible tanning power distributed to tan the whole body in a matter of minutes!

#### COMFORT INSURED

The ergonomic acrylic, powerful ventilation all over the body, high quality audio system with radio/MP3 reader.

#### LAMPS

FACE 3 Kalfasun® 1500W CANOPY 4 Kalfasun® 1500W 11 Kalfasun® 600W BASE 12 Kalfasun® 600W

#### TECHNICAL DATA

POWER 24 kW DIMENSIONS 220x170x200\* \*LxPxA in cm.