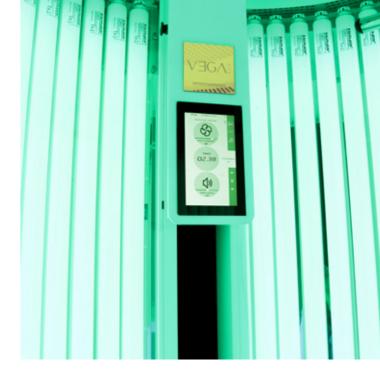

#### A COMPLETELY CUSTOMIZABLE VERTICAL UNIT

Vega is available in standard models VEGA39, VEGA45, VEGA48, VEGA LUX OPEN51, VEGA XLe.

Standard models do not fully satisfy your taste? Choose how to make your own solarium, bringing it directly into contact with your style.

#### TECHNICAL DATA:

**DIMENSIONS 135x135x233\*** \*LxPxA in cm. Minimum room ceiling height: 260cm. Depth with door open: 160cm.

Image: Vega XLe model

**EVIDENT RESULT** FROM THE FIRST SESSIONS.

Compact size and guaranteed tanning result.

#### COLORS

Bluetooth

Image: VEGA LUX OPEN 51 model