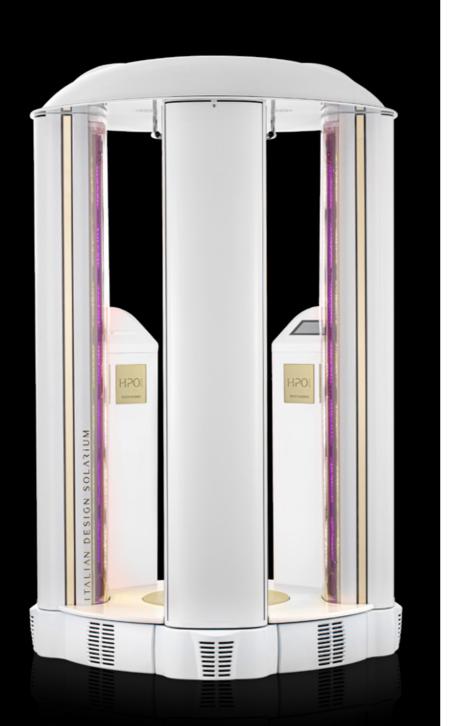

#### A MORE EFFECTIVE AND COMFORTABLE TAN: NATURAL AND PERFECT

An open high pressure stand-up with 4 columns, the result of an advanced optical study, to ensure a perfectly diffused irradiation all over the body.

#### IMMEDIATE TAN

open four columns stand-up design, the result of the advanced study of optics to ensure a perfectly diffused UV irradiation on the whole body.

> LAMPS: 5 Kalfasun® 1500W 23 Kalfasun® 600W

#### TECHNICAL DATA:

POWER 20 kW DIMENSIONS 160x150x249\* \*LxPxA in cm. minimum room ceiling height: 270cm

HIGH PRESSURE TECHNOLOGY